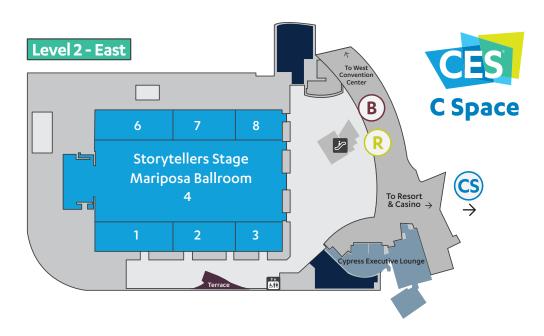

### Registration

Level 2. Fast

#### **Conference Sessions**

Level 2, East, Mariposa 4 Level 3, West, Ironwood 4 Level 3, West, Juniper 1&4

### **C Space at ARIA** Exhibit Hours

Tuesday, January 7 9 AM-5 PM Wednesday, January 8 9 AM-5 PM Thursday, January 9 9 AM-5 PM