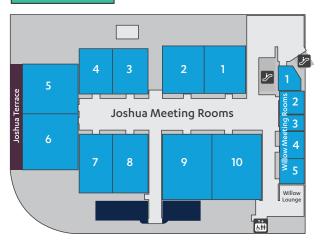

### **Tech East**

Las Vegas Convention and World Trade Center (LVCC), Westgate Las Vegas and Renaissance Las Vegas





### **Tech West**

# Sands Expo/The Venetian





# **Tech South** ARIA





### **Show Services** at ARIA

#### Keynotes

Park Theater at Park MGM (Keynotes also taking place at Venetian, Level 5, Palazzo Ballroom)

### Registration

Level 2. Fast

#### **Conference Sessions**

Level 2, East, Mariposa 4 Level 3, West, Ironwood 4 Level 3, West, Juniper 1&4

### **C Space at ARIA** Exhibit Hours

Tuesday, January 7 9 AM-5 PM Wednesday, January 8 9 AM-5 PM Thursday, January 9 9 AM-5 PM

### Key











# Explore CES marketplaces and exhibit venues

As of Nov. 20, 2019. Locations subject to change. Map not to scale.

## Level 1 - East



### Plaza Level - East