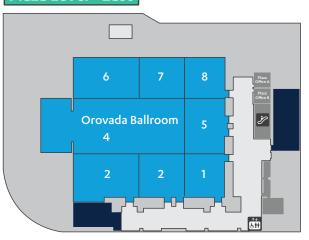

### **Tech East**

Las Vegas Convention and World Trade Center (LVCC), Westgate Las Vegas and Renaissance Las Vegas





### **Tech West**

# Sands Expo/The Venetian





# **Tech South** ARIA





### **Show Services** at ARIA

#### Keynotes

Park Theater at Park MGM (Keynotes also taking place at Venetian, Level 5, Palazzo Ballroom)

### Registration

Level 2. Fast

#### **Conference Sessions**

Level 2, East, Mariposa 4 Level 3, West, Ironwood 4 Level 3, West, Juniper 1&4

### **C Space at ARIA** Exhibit Hours

Tuesday, January 7 9 AM-5 PM Wednesday, January 8 9 AM-5 PM Thursday, January 9 9 AM-5 PM

### Key











# Explore CES marketplaces and exhibit venues

As of Nov. 20, 2019. Locations subject to change. Map not to scale.

## Level 1 - East



### Plaza Level - East