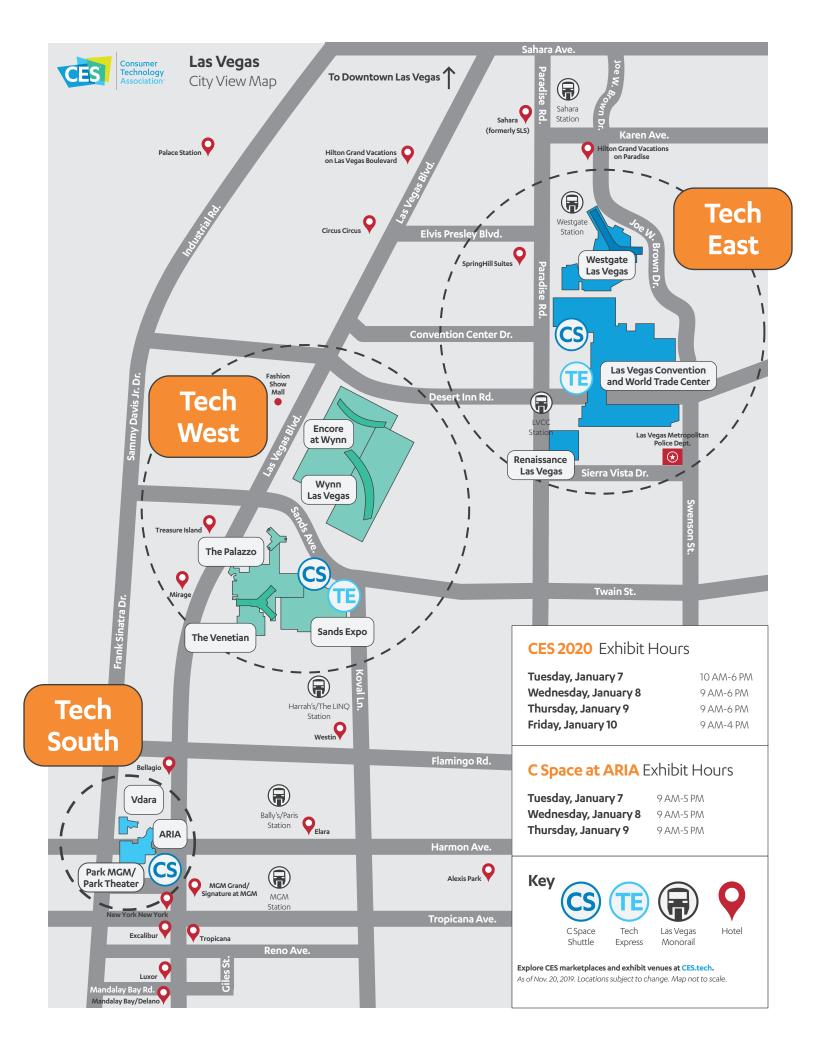

### **Tech East**

Las Vegas Convention and World Trade Center (LVCC), Westgate Las Vegas and Renaissance Las Vegas

### **Tech West**

# **Tech South** ARIA

### **C Space at ARIA** Exhibit Hours

Tuesday, January 7 9 AM-5 PM Wednesday, January 8 9 AM-5 PM Thursday, January 9 9 AM-5 PM

### Key

# Explore CES marketplaces and exhibit venues

As of Nov. 20, 2019. Locations subject to change. Map not to scale.