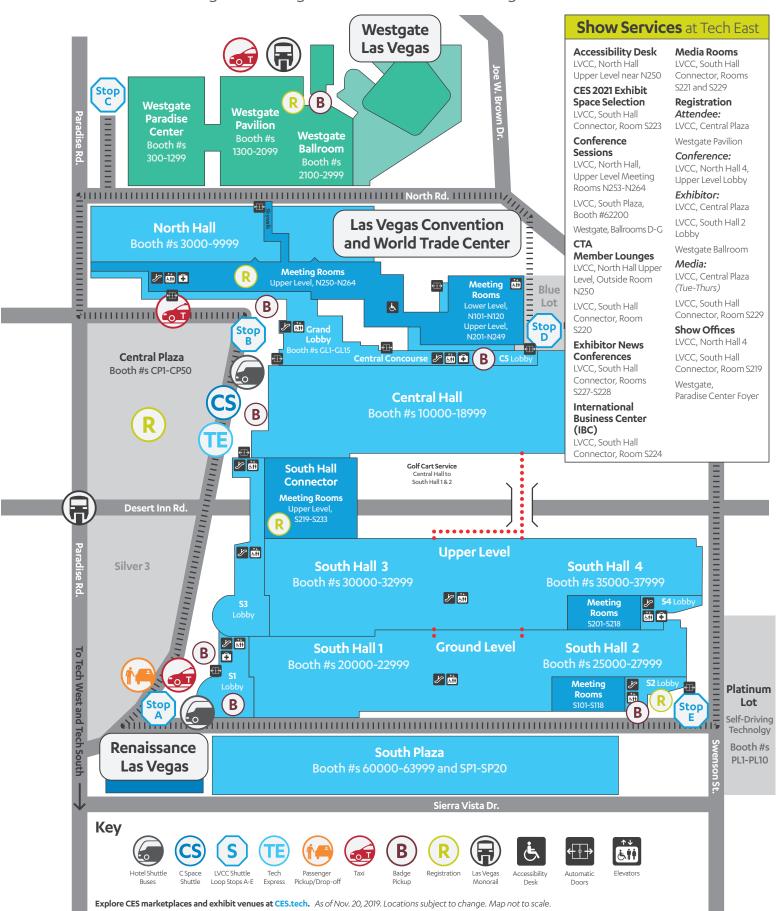

### **Tech East**

Las Vegas Convention and World Trade Center (LVCC), Westgate Las Vegas and Renaissance Las Vegas

### Key

# Explore CES marketplaces and exhibit venues

As of Nov. 20, 2019. Locations subject to change. Map not to scale.