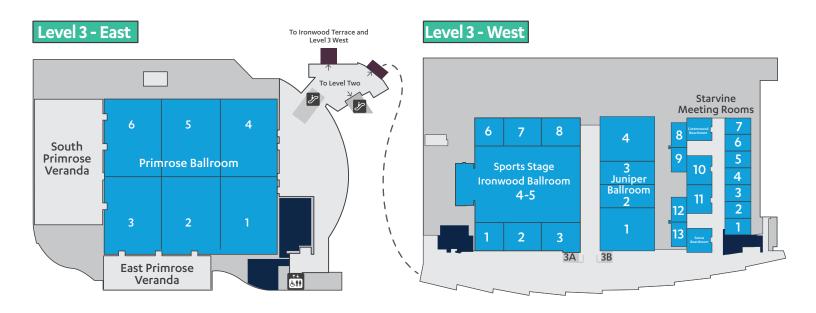

### **Tech East**

Las Vegas Convention and World Trade Center (LVCC), Westgate Las Vegas and Renaissance Las Vegas





### **Tech West**

# Sands Expo/The Venetian





# **Tech South** ARIA





### **Show Services** at ARIA

#### Keynotes

Park Theater at Park MGM (Keynotes also taking place at Venetian, Level 5, Palazzo Ballroom)

### Registration

Level 2. Fast

#### **Conference Sessions**

Level 2, East, Mariposa 4 Level 3, West, Ironwood 4 Level 3, West, Juniper 1&4

### **C Space at ARIA** Exhibit Hours

Tuesday, January 7 9 AM-5 PM Wednesday, January 8 9 AM-5 PM Thursday, January 9 9 AM-5 PM

### Key











# Explore CES marketplaces and exhibit venues

As of Nov. 20, 2019. Locations subject to change. Map not to scale.

## Level 1 - East



### Plaza Level - East