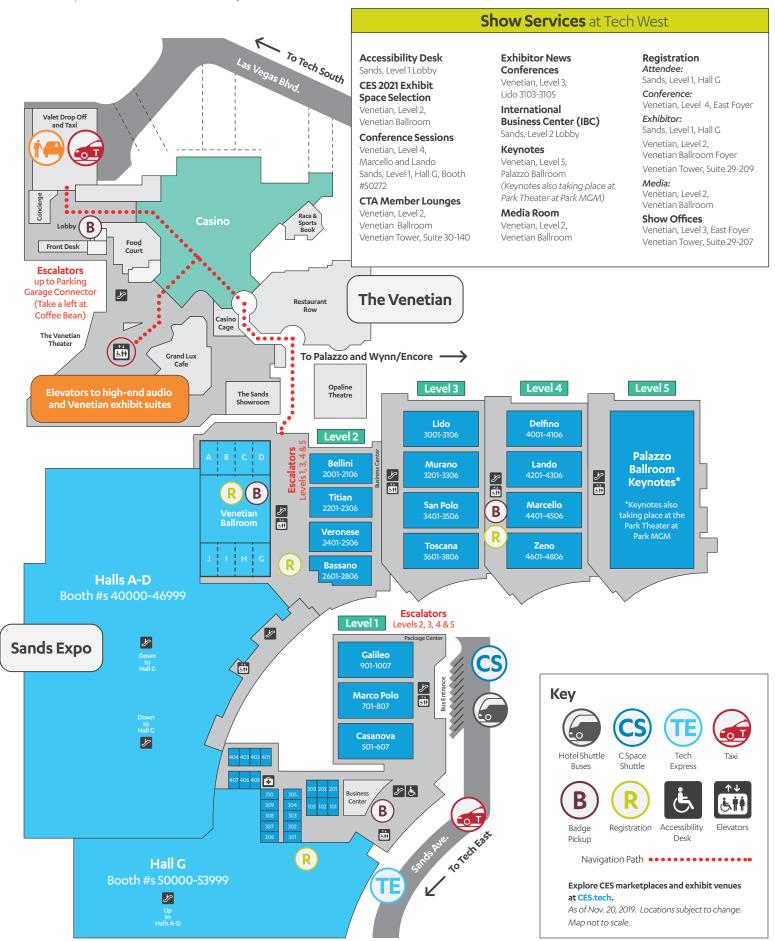

# Sands Expo/The Venetian

#### Keynotes

Park Theater at Park MGM (Keynotes also taking place at Venetian, Level 5, Palazzo Ballroom)

### Registration

Level 2. Fast

### Key

# Explore CES marketplaces and exhibit venues

As of Nov. 20, 2019. Locations subject to change. Map not to scale.