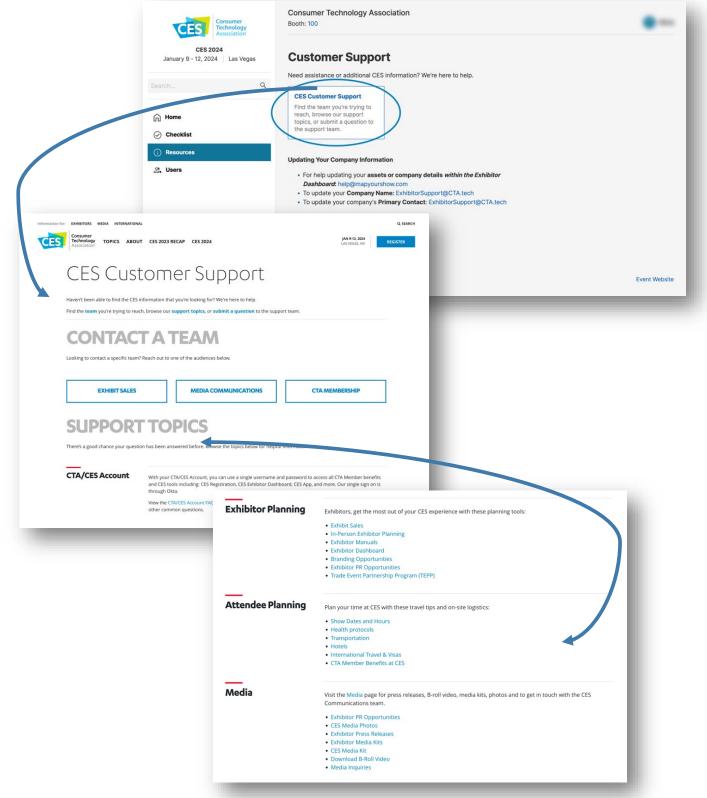

### RESOURCES

New for CES 2024: A quick and easy way to find the answers you are looking for, with frequently used **Resources & Support** materials thoughtfully organized and accessible from within your Exhibitor Dashboard.

- $\Rightarrow$  Select **Resources** from the left side navigation OR the 'View All Resources  $\rightarrow$ ' button for a comprehensive list of topics and available resources.
  - Alternately, if you know what you are looking for, you can select the appropriate topic under Resources & Support.

# Resources $\rightarrow$ Customer Support

The <u>Customer Support Page</u> is a great place to start to find answers to many of our most frequently asked questions. Browse our Support Topics or reach out directly to the right team for questions about your exhibit space (Exhibit Sales), press releases, press conference opportunities, and media kits (Media Communications), or CTA membership information and benefits (CTA Membership).